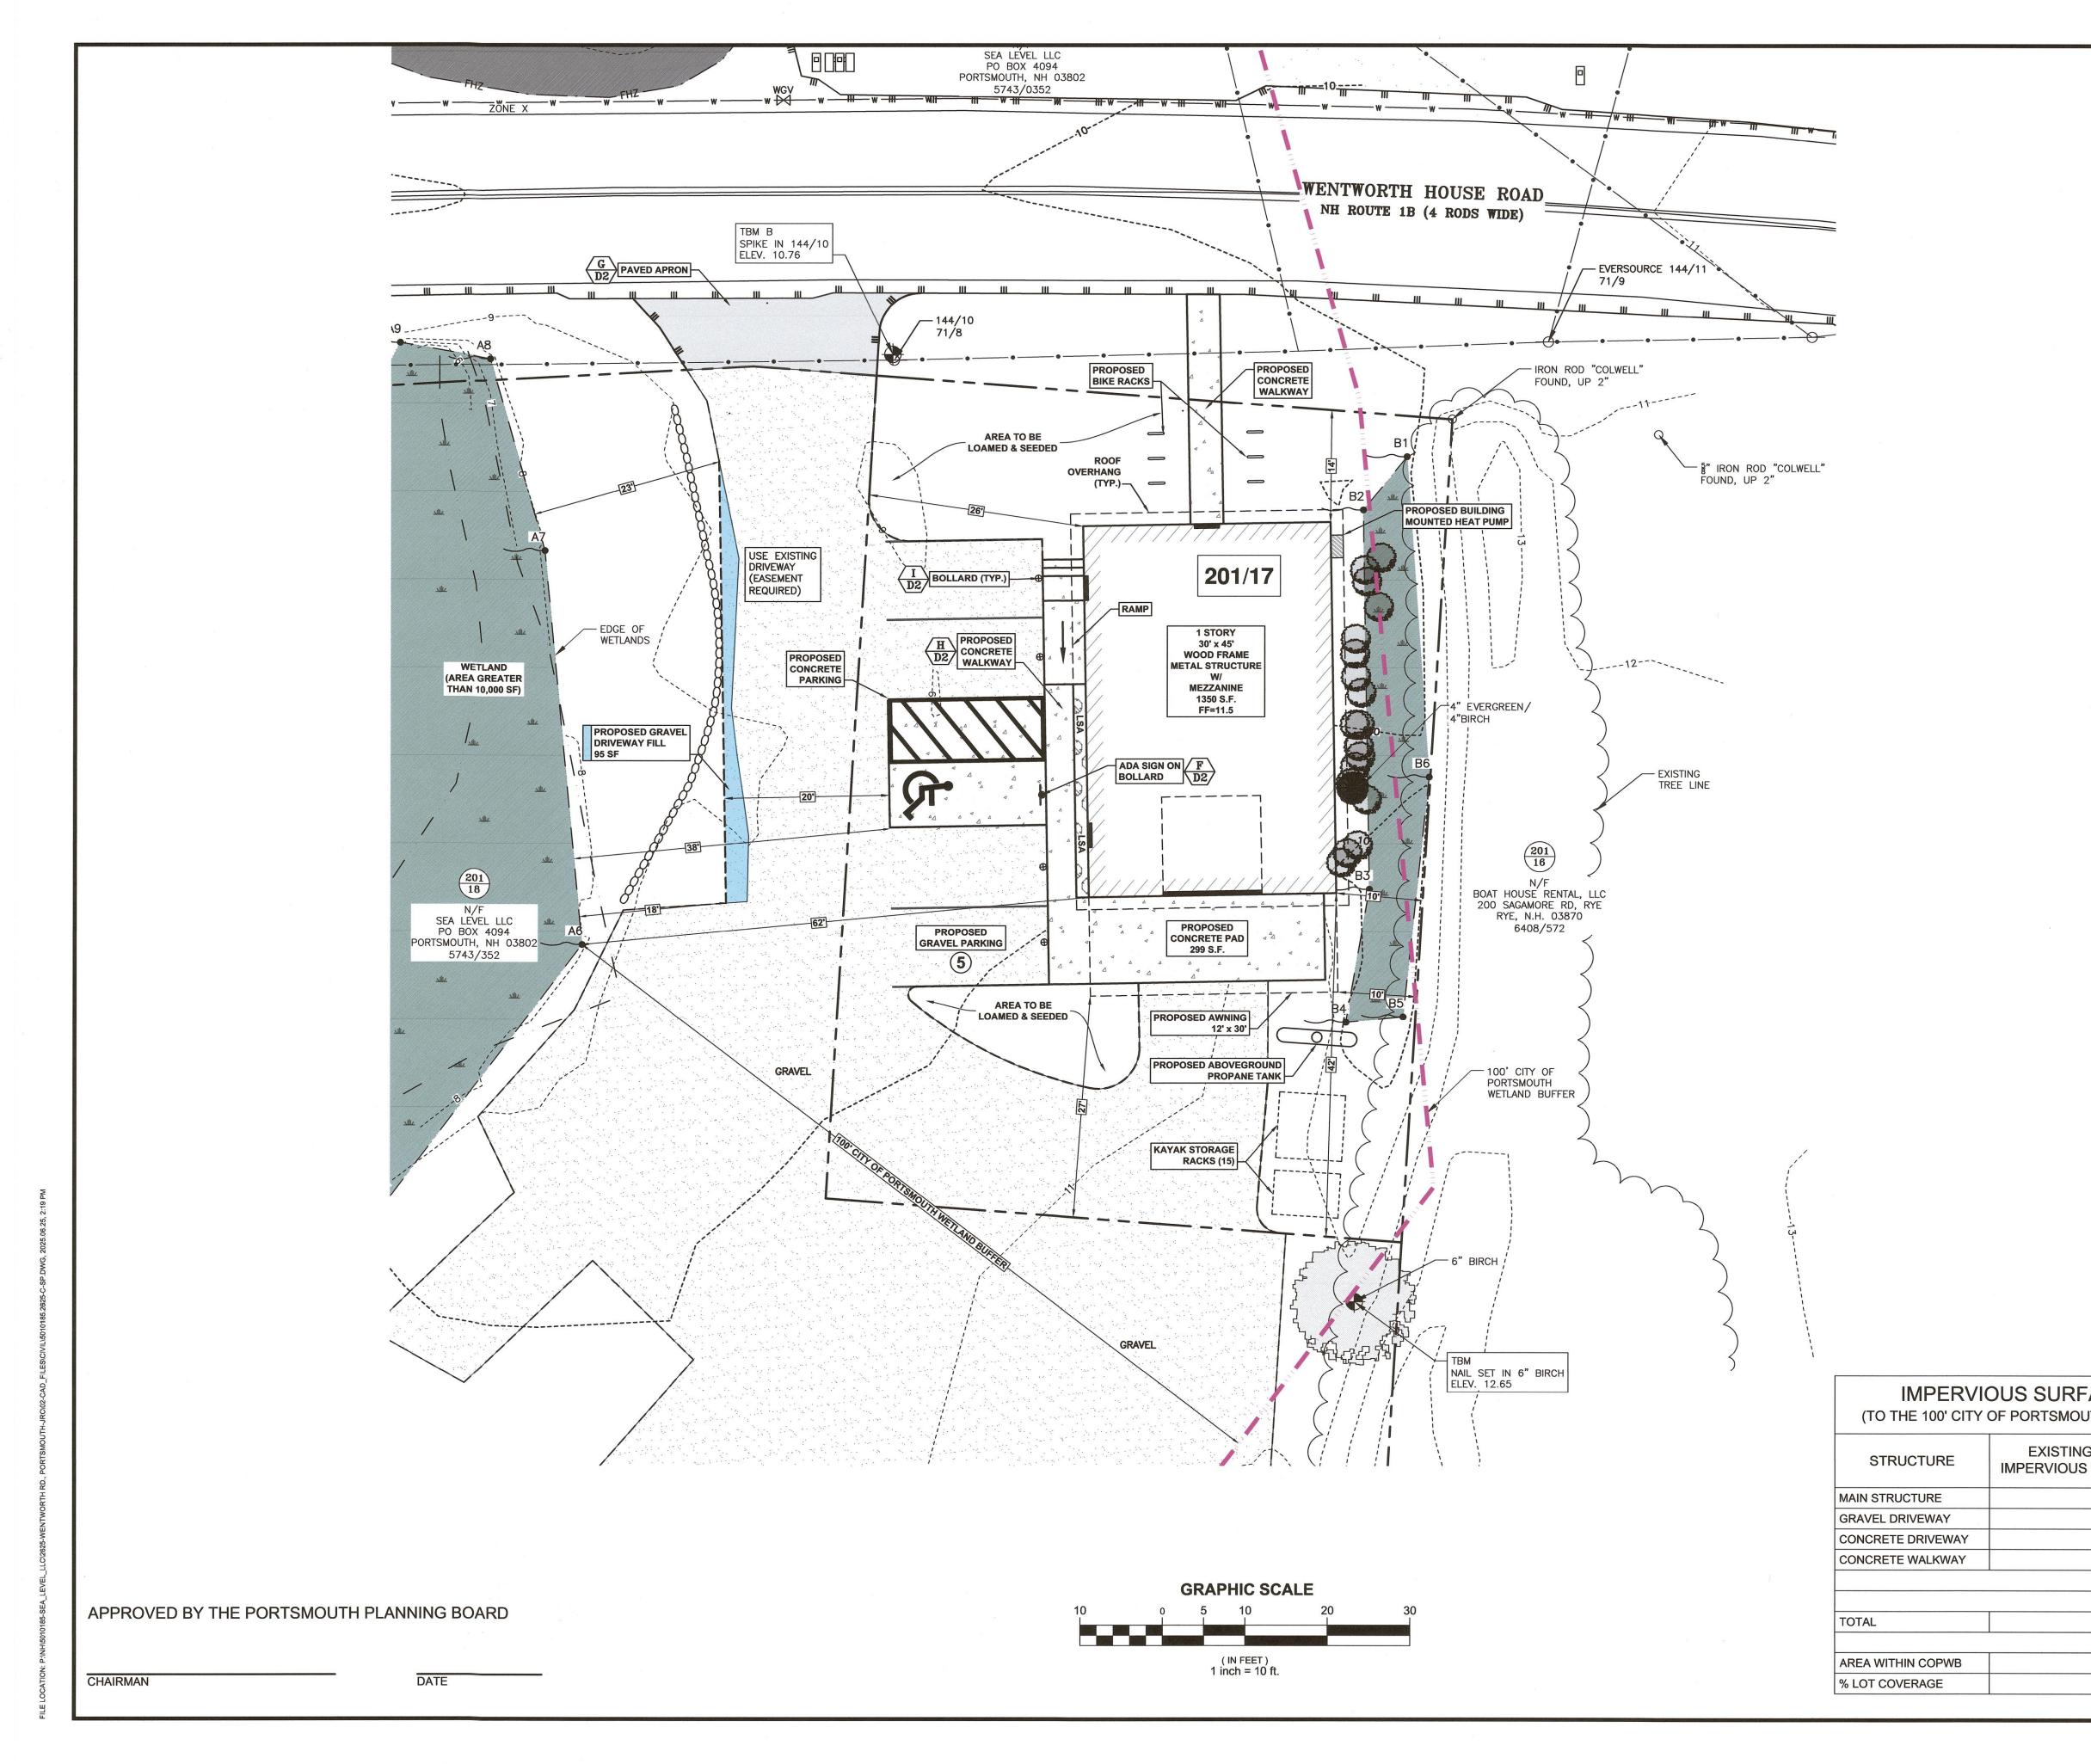

The project is the replacement of an existing structure with the associated and required site improvements. The site currently contains an unused structure. The parcel is a 7,000 square foot parcel that is located within the Waterfront Business (WB) District. The applicant has entered into a Lease Agreement with the owner and will re-purpose the site for the construction of a 30-foot by 45-foot structure to be used as the Landside Support Facility for the Portsmouth Gundalow. The building setback requirements do not provide enough buildable area outside the setbacks to construct a useable facility; therefore, setback relief from the Portsmouth Zoning Board is required. The site is almost entirely within the 100-foot wetland buffer, therefore a Wetland Conditional Use Permit (CUP) is required. The applicant is proposing to connect to the public sewer, water, and power and communications systems located within/along Wentworth House Road.

The following plans are included in our submission:

- Existing Conditions Plan This plan shows the site building envelope, topographic and utility features.
- Site Plan This plan shows the proposed structure and site improvements.
- Portsmouth Wetland CUP This plan shows the proposed wetland buffer impacts.

|                                             | GRID NORTH<br>NHSPC NAD83(2011)                                                                                                                                                                                            | Image: Statistic state       5743/352         D-27320       APPLICANT:         GUNDALOW COMPANY       60 MARCY STREET         PORTSMOUTH NH 03810       3) PARCEL IS LOCATED IN FLOOD HAZARD ZONE X AS SHOWN C         FIRM PANEL 33015C0286F. EFFECTIVE DATE JANUARY 29, 2021.       4) EXISTING LOT AREA         7,000 S.F.       0.1607 ACRES                                                                                                                                                                                                                    |                                                                                                                                                                                                                                                                                                                         |                         |                                                       |                                         |                   | ON                       |  |  |
|---------------------------------------------|----------------------------------------------------------------------------------------------------------------------------------------------------------------------------------------------------------------------------|---------------------------------------------------------------------------------------------------------------------------------------------------------------------------------------------------------------------------------------------------------------------------------------------------------------------------------------------------------------------------------------------------------------------------------------------------------------------------------------------------------------------------------------------------------------------|-------------------------------------------------------------------------------------------------------------------------------------------------------------------------------------------------------------------------------------------------------------------------------------------------------------------------|-------------------------|-------------------------------------------------------|-----------------------------------------|-------------------|--------------------------|--|--|
|                                             |                                                                                                                                                                                                                            | 5) PARCEL IS LOCATED IN THE WATERFRONT BUSINESS (WB)<br>DISTRICT.                                                                                                                                                                                                                                                                                                                                                                                                                                                                                                   |                                                                                                                                                                                                                                                                                                                         |                         |                                                       |                                         |                   |                          |  |  |
|                                             |                                                                                                                                                                                                                            | 6) [                                                                                                                                                                                                                                                                                                                                                                                                                                                                                                                                                                | DIMENSION/<br>MIN. LOT /<br>FRONTAG<br>DEPTH:<br>SETBACKS                                                                                                                                                                                                                                                               | E:<br>S:                |                                                       | 20,000 \$<br>100 FE<br>100 FE           | ET                |                          |  |  |
|                                             |                                                                                                                                                                                                                            |                                                                                                                                                                                                                                                                                                                                                                                                                                                                                                                                                                     |                                                                                                                                                                                                                                                                                                                         | FRONT<br>REAR:<br>SIDE: | :                                                     | 30 FE<br>20 FE<br>30 FE                 | ET                |                          |  |  |
|                                             |                                                                                                                                                                                                                            |                                                                                                                                                                                                                                                                                                                                                                                                                                                                                                                                                                     | MAXIMUM<br>MAXIMUM<br>MINIMUM (                                                                                                                                                                                                                                                                                         | BUILDING CO             | RTENANCE HEIGH<br>OVERAGE:<br>::                      | 3<br>2                                  | EET<br>80%<br>20% |                          |  |  |
|                                             |                                                                                                                                                                                                                            | (1-8                                                                                                                                                                                                                                                                                                                                                                                                                                                                                                                                                                | 888-344-723                                                                                                                                                                                                                                                                                                             | 3) AT LEAST             | L NOTIFY DIG SAF<br>72 HOURS PRIOR<br>R PRIVATE PROPE | TO COMMEN                               |                   |                          |  |  |
|                                             |                                                                                                                                                                                                                            | AV<br>AN<br>UTI<br>AN                                                                                                                                                                                                                                                                                                                                                                                                                                                                                                                                               | 8) UNDERGROUND UTILITY LOCATIONS ARE BASED UPON BEST<br>AVAILABLE EVIDENCE AND ARE NOT FIELD VERIFIED. LOCATING<br>AND PROTECTING ANY ABOVEGROUND OR UNDERGROUND<br>UTILITIES IS THE SOLE RESPONSIBILITY OF THE CONTRACTOR<br>AND/OR THE OWNER. UTILITY CONFLICTS SHOULD BE REPORTED<br>AT ONCE TO THE DESIGN ENGINEER. |                         |                                                       |                                         |                   |                          |  |  |
|                                             | 9) CONTRACTOR SHALL INSTALL AND MAINTAIN EROSION<br>CONTROL MEASURES IN ACCORDANCE WITH THE "NEW<br>HAMPSHIRE STORMWATER MANUAL, VOLUME 3, EROSION AND<br>SEDIMENT CONTROLS DURING CONSTRUCTION. (NHDES<br>DECEMBER 2008). |                                                                                                                                                                                                                                                                                                                                                                                                                                                                                                                                                                     |                                                                                                                                                                                                                                                                                                                         |                         |                                                       |                                         |                   |                          |  |  |
|                                             |                                                                                                                                                                                                                            | DE                                                                                                                                                                                                                                                                                                                                                                                                                                                                                                                                                                  | VELOPMEN                                                                                                                                                                                                                                                                                                                | T LAYOUT OF             | PLAN IS TO SHOW<br>NTHE PROPERTY.                     |                                         | ED                |                          |  |  |
|                                             |                                                                                                                                                                                                                            | <ul> <li>11) EXISTING STRUCTURE TO BE REMOVED.</li> <li>12) PROPOSED USE: SECTION 12.40 - LANDSIDE SUPPORT FACILITY<br/>FOR COMMERCIAL PASSENGER VESSEL (GUNDALOW) WITH SOME<br/>3.21 SCHOOL/ EDUCATIONAL COMPONENT. GUNDALOW<br/>ADMINISTRATIVE OFFICE ON SECOND LEVEL.</li> <li>13) PARKING CALCULATION:<br/>OFFICE: 480 S.F<br/>1 SPACE PER 250 S.F. &amp; ROUNDUP<br/>480 S.F./ 250 S.F. x 1 SPACE = 2 SPACES<br/>EMPLOYEES: 3 PEOPLE<br/>1 SPACE PER EMPLOYEE<br/>3 PEOPLE x 1 SPACE = 3 SPACES<br/>TOTAL REQUIRED: 5 SPACES<br/>PROPOSED: 5 SPACES</li> </ul> |                                                                                                                                                                                                                                                                                                                         |                         |                                                       |                                         |                   |                          |  |  |
|                                             |                                                                                                                                                                                                                            | 1                                                                                                                                                                                                                                                                                                                                                                                                                                                                                                                                                                   | 06/25/2025<br>01/10/2025                                                                                                                                                                                                                                                                                                | ISSUED FOR REVIEN       | SUED FOR REVIEW                                       |                                         | CBA<br>CBA        | JRC<br>JRC               |  |  |
|                                             |                                                                                                                                                                                                                            | REV<br>DRAWIN                                                                                                                                                                                                                                                                                                                                                                                                                                                                                                                                                       | DATE                                                                                                                                                                                                                                                                                                                    |                         |                                                       |                                         | BY                | СНК.                     |  |  |
|                                             |                                                                                                                                                                                                                            |                                                                                                                                                                                                                                                                                                                                                                                                                                                                                                                                                                     |                                                                                                                                                                                                                                                                                                                         | S                       | ITE PLAN                                              |                                         |                   |                          |  |  |
| Т                                           |                                                                                                                                                                                                                            | WWW<br>PROJE                                                                                                                                                                                                                                                                                                                                                                                                                                                                                                                                                        | W.HALEYWA                                                                                                                                                                                                                                                                                                               | ENG                     | GINEERING   ENVIRO                                    | ONMENTAL  <br>200 Griffin<br>Portsmouth | SURVE<br>Rd. Ur   | EYING<br>nit 14<br>03801 |  |  |
| DUS SURFACE<br>OF PORTSMOUTH WE<br>EXISTING |                                                                                                                                                                                                                            |                                                                                                                                                                                                                                                                                                                                                                                                                                                                                                                                                                     |                                                                                                                                                                                                                                                                                                                         |                         | LOW COMPA                                             |                                         |                   |                          |  |  |
| IMPERVIOUS (S.F.)<br>1022<br>3,955<br>0     | IMPERVIOUS (S.F.)<br>1,350<br>2195<br>293                                                                                                                                                                                  | TITLE                                                                                                                                                                                                                                                                                                                                                                                                                                                                                                                                                               | TITLE<br>PORTSMOUTH<br>WETLAND CUP                                                                                                                                                                                                                                                                                      |                         |                                                       |                                         |                   |                          |  |  |
| 0                                           | 578                                                                                                                                                                                                                        | $\vdash$                                                                                                                                                                                                                                                                                                                                                                                                                                                                                                                                                            |                                                                                                                                                                                                                                                                                                                         | III.                    | DATE<br>JANUARY 2025                                  | SCALE                                   | " = 10'           |                          |  |  |
| 4,977                                       | 4,417                                                                                                                                                                                                                      | Willing                                                                                                                                                                                                                                                                                                                                                                                                                                                                                                                                                             | JOHN<br>CHAGNC<br>No. 765                                                                                                                                                                                                                                                                                               | A 40 SHIRE              | CBA JRC<br>PROJECT No.                                | C J                                     |                   | Υ                        |  |  |
| 6,601<br>75.4%                              | 6,601<br>66.9%                                                                                                                                                                                                             | HUHHH                                                                                                                                                                                                                                                                                                                                                                                                                                                                                                                                                               | No.765                                                                                                                                                                                                                                                                                                                  | ENGHAUMUNI              | 5010185.2625<br>DRAWING No.                           | FB 328                                  | F                 | REV.                     |  |  |
|                                             |                                                                                                                                                                                                                            |                                                                                                                                                                                                                                                                                                                                                                                                                                                                                                                                                                     |                                                                                                                                                                                                                                                                                                                         |                         |                                                       |                                         |                   |                          |  |  |