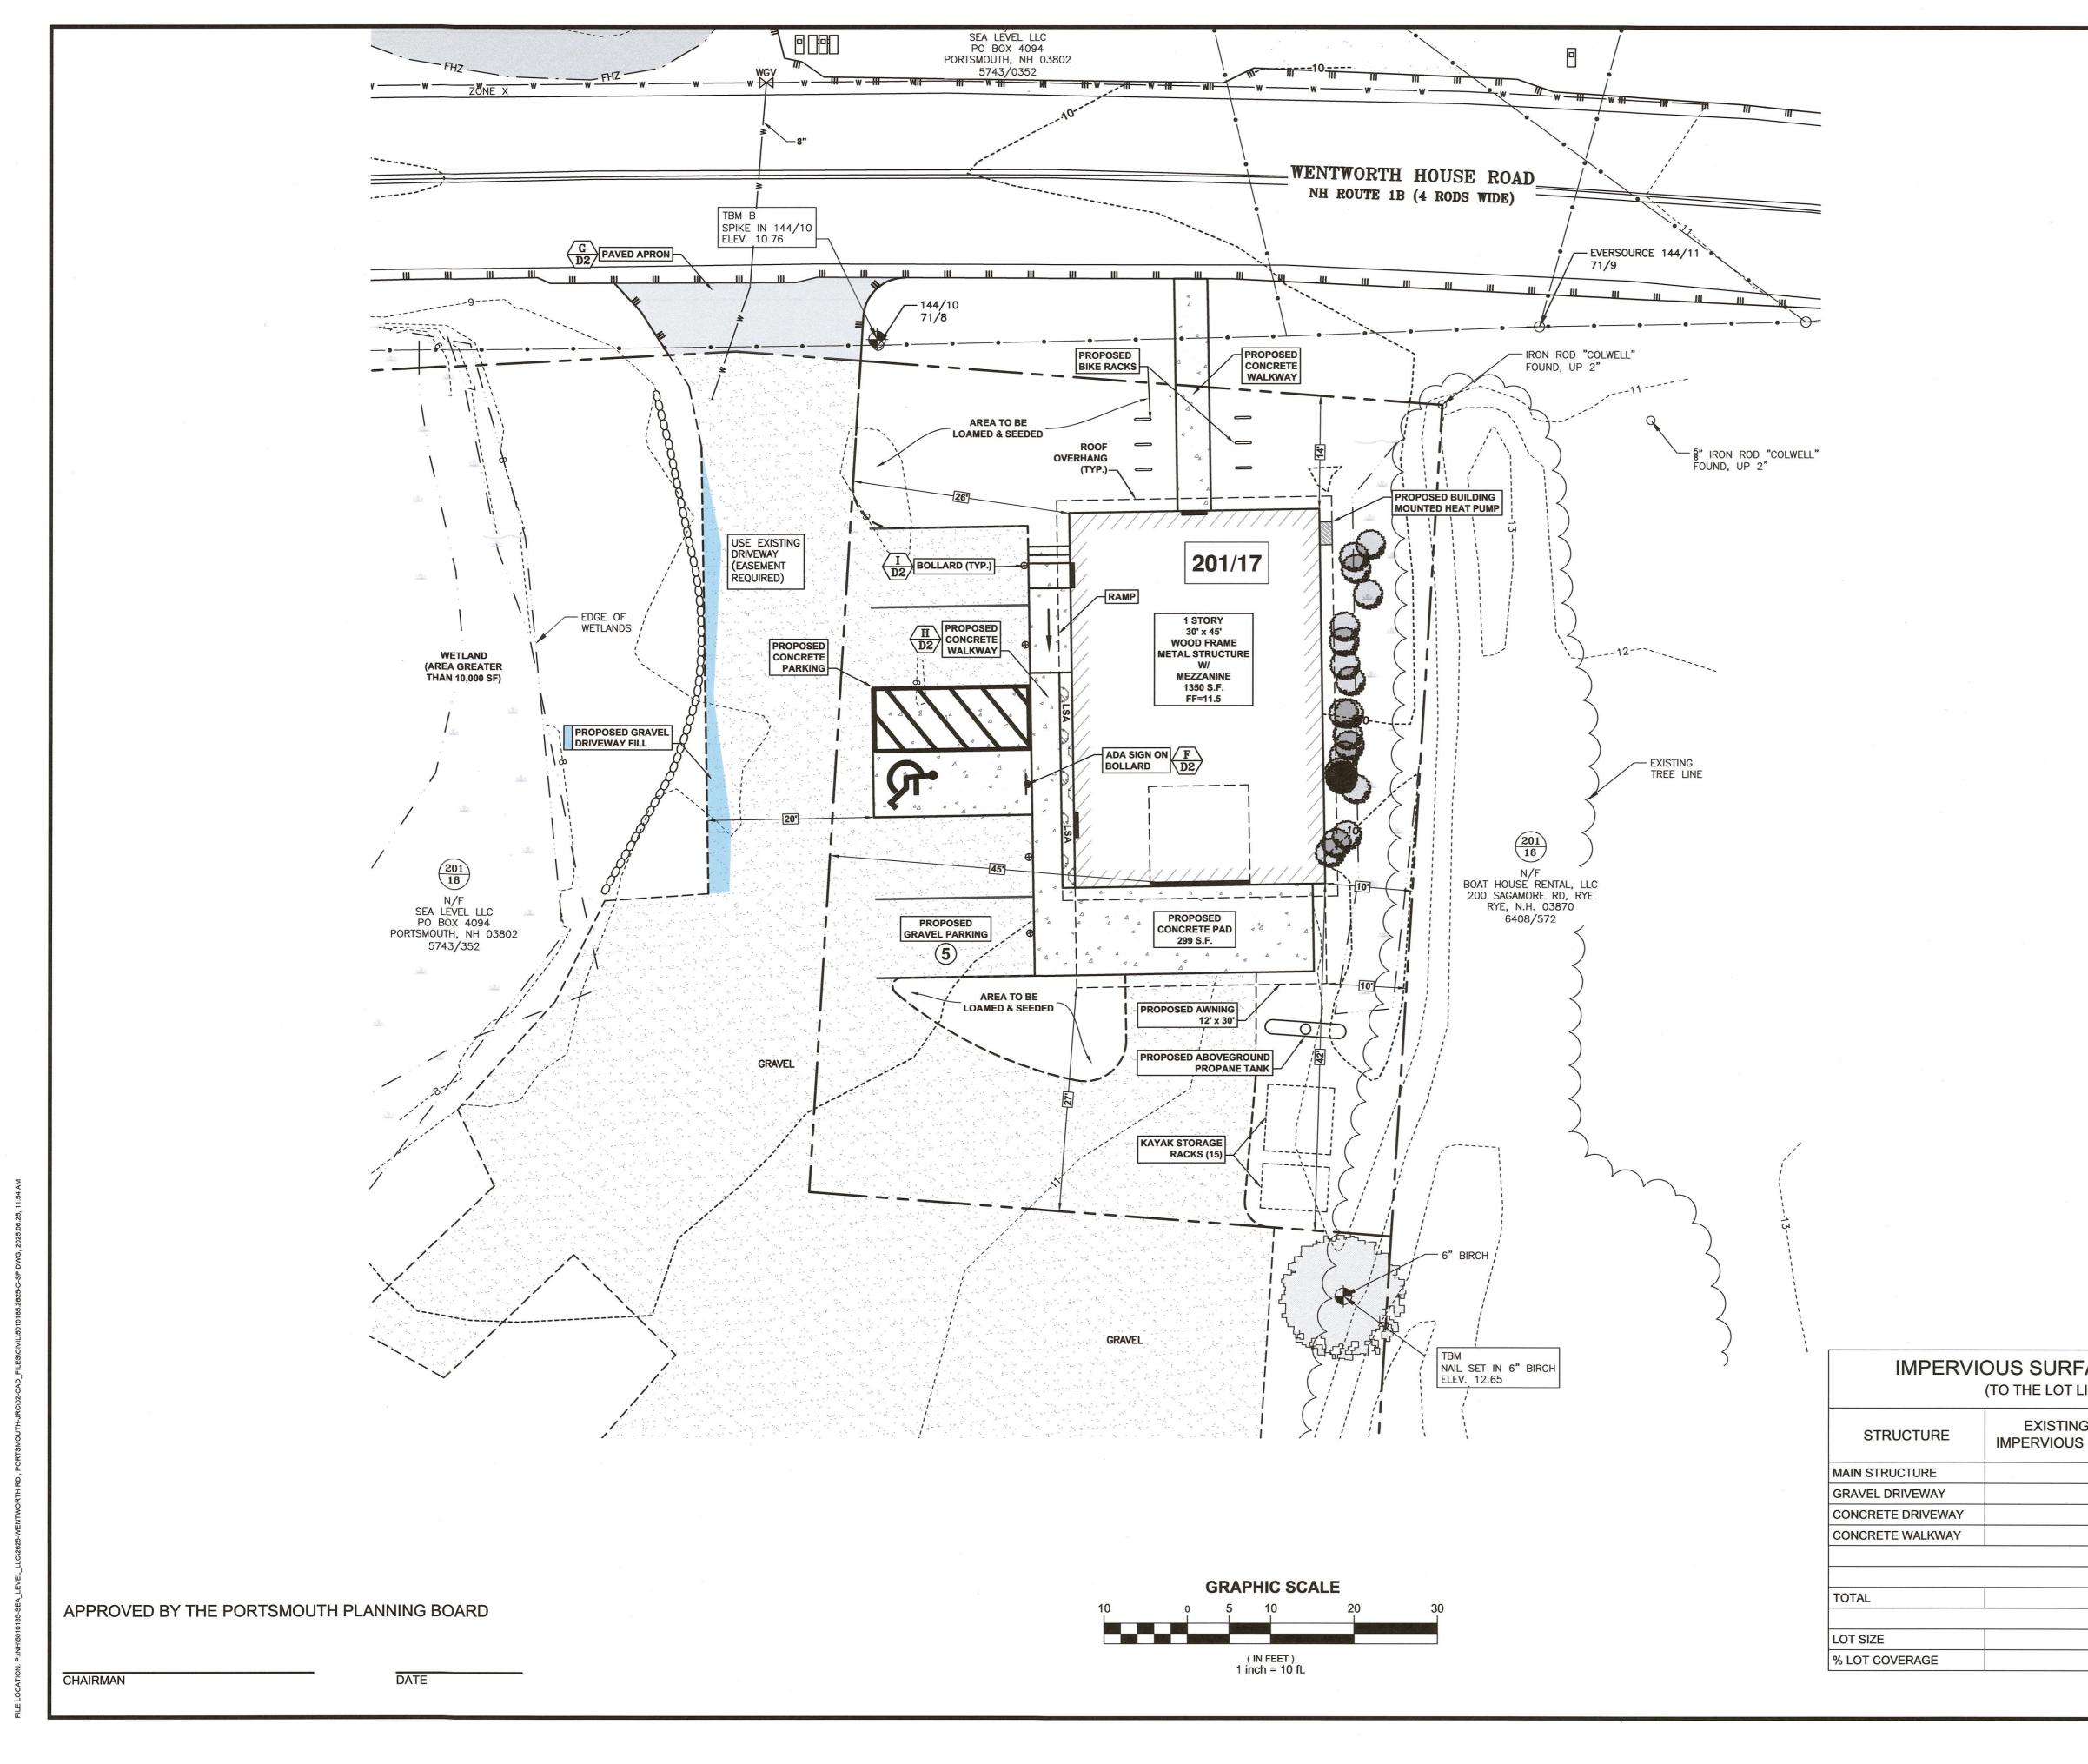

The project is the replacement of an existing structure with the associated and required site improvements. The site currently contains an unused structure. The parcel is a 7,000 square foot parcel that is located within the Waterfront Business (WB) District. The applicant has entered into a Lease Agreement with the owner and will re-purpose the site for the construction of a 30-foot by 45-foot structure to be used as the Landside Support Facility for the Portsmouth Gundalow. The building setback requirements do not provide enough buildable area outside the setbacks to construct a useable facility; therefore, setback relief from the Portsmouth Zoning Board is required. The site is almost entirely within the 100-foot wetland buffer, therefore a Wetland Conditional Use Permit (CUP) is required. The applicant is proposing to connect to the public sewer, water, and power and communications systems located within/along Wentworth House Road.

The following plans are included in our submission:

- Existing Conditions Plan This plan shows the site building envelope, topographic and utility features.
- Site Plan This plan shows the proposed structure and site improvements.
- Portsmouth Wetland CUP This plan shows the proposed wetland buffer impacts.

2) WETLAND FLAGS WERE FIELD LOCATED BY HALEY WARD

**SHEET 1 - C1** 

TREE SCHEDULE:

3" DIAMETER 4" DIAMETER 5" DIAMETER 6" DIAMETER 8" DIAMETER 10" DIAMETER 12" DIAMETER O BIRCH **EVERGREEN** 

|                                           | GRID NORTH<br>NHSPC NADB3(2011)                                                                                                                                                                                                                                                                                     | 60 MARCY STREET<br>PORTSMOUTH, NH 03<br>3) PARCEL IS LOCATED IN                                                                                                                                                                                            | 3802<br>NY<br>3810                                  | UTH ASSESS                          | OR'S                           |  |  |  |  |  |
|-------------------------------------------|---------------------------------------------------------------------------------------------------------------------------------------------------------------------------------------------------------------------------------------------------------------------------------------------------------------------|------------------------------------------------------------------------------------------------------------------------------------------------------------------------------------------------------------------------------------------------------------|-----------------------------------------------------|-------------------------------------|--------------------------------|--|--|--|--|--|
|                                           | N                                                                                                                                                                                                                                                                                                                   | SEA LEVEL LLC<br>PO BOX 4094<br>PORTSMOUTH, NH 03<br>5743/352<br>D-27320<br>APPLICANT:<br>GUNDALOW COMPAN<br>60 MARCY STREET<br>PORTSMOUTH, NH 03<br>3) PARCEL IS LOCATED IN 1                                                                             | NY<br>3810                                          |                                     |                                |  |  |  |  |  |
|                                           | GRID                                                                                                                                                                                                                                                                                                                | APPLICANT:<br>GUNDALOW COMPAN<br>60 MARCY STREET<br>PORTSMOUTH, NH 03<br>3) PARCEL IS LOCATED IN 1                                                                                                                                                         | 3810                                                |                                     |                                |  |  |  |  |  |
|                                           | GRI                                                                                                                                                                                                                                                                                                                 |                                                                                                                                                                                                                                                            |                                                     |                                     | APPLICANT:<br>GUNDALOW COMPANY |  |  |  |  |  |
|                                           |                                                                                                                                                                                                                                                                                                                     | 3) PARCEL IS LOCATED IN FLOOD HAZARD ZONE X AS SHOWN ON FIRM PANEL 33015C0286F. EFFECTIVE DATE JANUARY 29, 2021.                                                                                                                                           |                                                     |                                     |                                |  |  |  |  |  |
|                                           |                                                                                                                                                                                                                                                                                                                     | 4) EXISTING LOT AREA<br>7,000 S.F.<br>0.1607 ACRES                                                                                                                                                                                                         |                                                     |                                     |                                |  |  |  |  |  |
|                                           |                                                                                                                                                                                                                                                                                                                     | 5) PARCEL IS LOCATED IN THE WATERFRONT BUSINESS (WB)<br>DISTRICT.                                                                                                                                                                                          |                                                     |                                     |                                |  |  |  |  |  |
|                                           |                                                                                                                                                                                                                                                                                                                     | 6) DIMENSIONAL REQUIRED<br>MIN. LOT AREA:<br>FRONTAGE:<br>DEPTH:<br>SETBACKS:                                                                                                                                                                              |                                                     | 20,000 S.F.<br>100 FEET<br>100 FEET |                                |  |  |  |  |  |
|                                           |                                                                                                                                                                                                                                                                                                                     | FRONT<br>REAR:<br>SIDE:                                                                                                                                                                                                                                    |                                                     | 30 FEET<br>20 FEET<br>30 FEET       |                                |  |  |  |  |  |
|                                           |                                                                                                                                                                                                                                                                                                                     | MAXIMUM STRUCTURE<br>MAXIMUM ROOF APPU<br>MAXIMUM BUILDING C<br>MINIMUM OPEN SPACE                                                                                                                                                                         | IRTENANCE HEIGHT:<br>OVERAGE:                       |                                     |                                |  |  |  |  |  |
|                                           |                                                                                                                                                                                                                                                                                                                     | 7) THE CONTRACTOR SHALL NOTIFY DIG SAFE AT 1-888-DIG-SAFE<br>(1-888-344-7233) AT LEAST 72 HOURS PRIOR TO COMMENCING ANY<br>EXCAVATION ON PUBLIC OR PRIVATE PROPERTY.                                                                                       |                                                     |                                     |                                |  |  |  |  |  |
|                                           | 8) UNDERGROUND UTILITY LOCATIONS ARE BASED UPON BES<br>AVAILABLE EVIDENCE AND ARE NOT FIELD VERIFIED. LOCATIN<br>AND PROTECTING ANY ABOVEGROUND OR UNDERGROUND<br>UTILITIES IS THE SOLE RESPONSIBILITY OF THE CONTRACTOR<br>AND/OR THE OWNER. UTILITY CONFLICTS SHOULD BE REPORT<br>AT ONCE TO THE DESIGN ENGINEER. |                                                                                                                                                                                                                                                            |                                                     |                                     |                                |  |  |  |  |  |
|                                           |                                                                                                                                                                                                                                                                                                                     | 9) CONTRACTOR SHALL INSTALL AND MAINTAIN EROSION<br>CONTROL MEASURES IN ACCORDANCE WITH THE "NEW<br>HAMPSHIRE STORMWATER MANUAL, VOLUME 3, EROSION AND<br>SEDIMENT CONTROLS DURING CONSTRUCTION. (NHDES<br>DECEMBER 2008).                                 |                                                     |                                     |                                |  |  |  |  |  |
|                                           |                                                                                                                                                                                                                                                                                                                     | 10) THE PURPOSE OF THIS<br>DEVELOPMENT LAYOUT O                                                                                                                                                                                                            | N THE PROPERTY.                                     | ROPOSED                             |                                |  |  |  |  |  |
|                                           |                                                                                                                                                                                                                                                                                                                     | 11) EXISTING STRUCTURE                                                                                                                                                                                                                                     | TO BE REMOVED.                                      |                                     |                                |  |  |  |  |  |
|                                           |                                                                                                                                                                                                                                                                                                                     | 12) PROPOSED USE: SECTION 12.40 - LANDSIDE SUPPORT FACILITY<br>FOR COMMERCIAL PASSENGER VESSEL (GUNDALOW) WITH SOME<br>3.21 SCHOOL/ EDUCATIONAL COMPONENT. GUNDALOW<br>ADMINISTRATIVE OFFICE ON SECOND LEVEL.                                              |                                                     |                                     |                                |  |  |  |  |  |
|                                           |                                                                                                                                                                                                                                                                                                                     | 13) PARKING CALCULATION:<br>OFFICE: 480 S.F<br>1 SPACE PER 250 S.F. & ROUNDUP<br>480 S.F./ 250 S.F. x 1 SPACE = 2 SPACES<br>EMPLOYEES: 3 PEOPLE<br>1 SPACE PER EMPLOYEE<br>3 PEOPLE x 1 SPACE = 3 SPACES<br>TOTAL REQUIRED: 5 SPACES<br>PROPOSED: 5 SPACES |                                                     |                                     |                                |  |  |  |  |  |
|                                           |                                                                                                                                                                                                                                                                                                                     | 1 06/25/2025 ISSUED FOR REVIE                                                                                                                                                                                                                              | w                                                   | CBA                                 | JRC                            |  |  |  |  |  |
|                                           |                                                                                                                                                                                                                                                                                                                     | 0 01/10/2025 ISSUED FOR COMM                                                                                                                                                                                                                               | ENT                                                 | СВА                                 | JRC                            |  |  |  |  |  |
|                                           |                                                                                                                                                                                                                                                                                                                     | REV DATE DESCRIPTION DRAWING ISSUE STATUS                                                                                                                                                                                                                  |                                                     | BY                                  | СНК.                           |  |  |  |  |  |
|                                           |                                                                                                                                                                                                                                                                                                                     | S                                                                                                                                                                                                                                                          |                                                     |                                     |                                |  |  |  |  |  |
|                                           |                                                                                                                                                                                                                                                                                                                     |                                                                                                                                                                                                                                                            |                                                     |                                     | YING<br>nit 14<br>03801        |  |  |  |  |  |
| (TO THE LOT LINE)                         | REAS                                                                                                                                                                                                                                                                                                                | PROJECT                                                                                                                                                                                                                                                    |                                                     |                                     |                                |  |  |  |  |  |
| EXISTING<br>IMPERVIOUS (S.F.) II<br>1,022 | PROPOSED<br>MPERVIOUS (S.F.)<br>1,350                                                                                                                                                                                                                                                                               | GUNDALOW COMPANY<br>WENTWORTH HOUSE ROAD PORTSMOUTH, NH                                                                                                                                                                                                    |                                                     |                                     |                                |  |  |  |  |  |
| 3,955                                     | 2,195                                                                                                                                                                                                                                                                                                               | TITLE                                                                                                                                                                                                                                                      | SITE PLAN                                           |                                     |                                |  |  |  |  |  |
| 0                                         | 578                                                                                                                                                                                                                                                                                                                 |                                                                                                                                                                                                                                                            |                                                     |                                     |                                |  |  |  |  |  |
|                                           |                                                                                                                                                                                                                                                                                                                     |                                                                                                                                                                                                                                                            | DATE SC<br>JANUARY 2025                             | CALE<br>1" = 10'                    |                                |  |  |  |  |  |
| 4,977                                     | 4,416                                                                                                                                                                                                                                                                                                               |                                                                                                                                                                                                                                                            | DRAWN BY DESIGNED BY                                | CHECKED BY                          | Y                              |  |  |  |  |  |
| 4,311                                     |                                                                                                                                                                                                                                                                                                                     |                                                                                                                                                                                                                                                            | CBA JRC                                             | JRC                                 |                                |  |  |  |  |  |
| 4,377                                     |                                                                                                                                                                                                                                                                                                                     | 8 . No. 14 6                                                                                                                                                                                                                                               | PROJECT No. FIELD P                                 | DOK AND PAGE                        |                                |  |  |  |  |  |
| 7,000                                     | 7,000                                                                                                                                                                                                                                                                                                               | No.<br>738<br>JOHN<br>R.                                                                                                                                                                                                                                   | PROJECT No. FIELD BO<br>5010185.2625<br>DRAWING No. | OOK AND PAGE<br>FB 328 PG 57        | REV.                           |  |  |  |  |  |