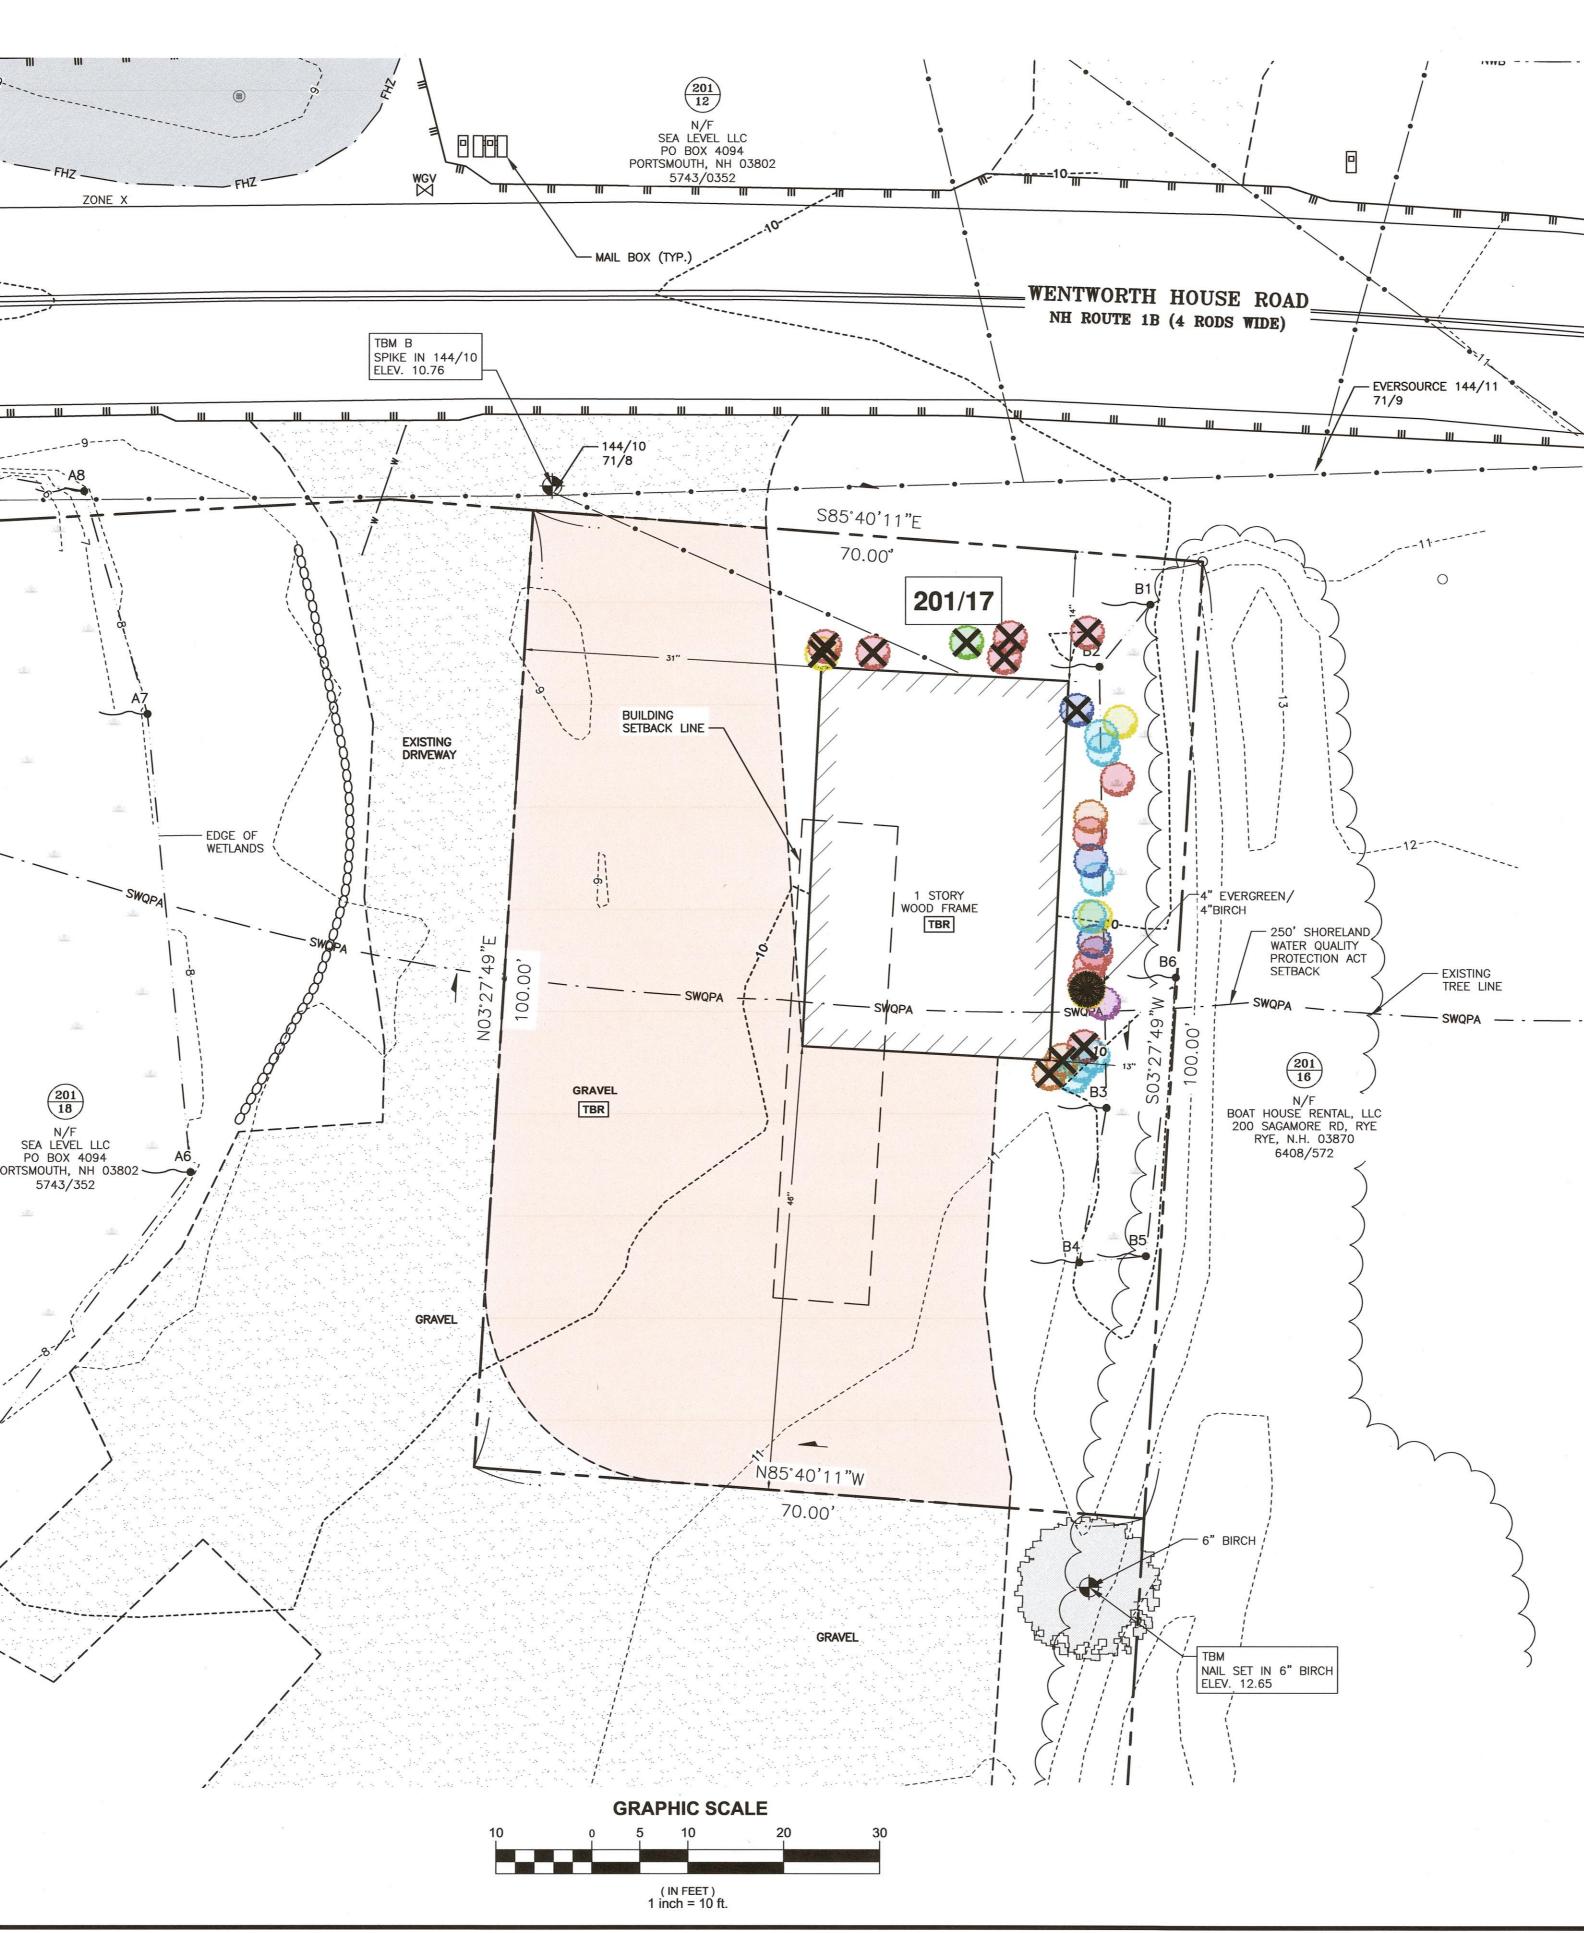

The following plans are included in our submission:

- Existing Conditions Plan This plan shows the site building envelope, topographic and utility features.
- Site Plan This plan shows the proposed structure and site improvements.
- Portsmouth Wetland CUP This plan shows the proposed wetland buffer impacts.

2) WETLAND FLAGS WERE FIELD LOCATED BY HALEY WARD

**SHEET 1 - C1** 

TREE SCHEDULE:

3" DIAMETER 4" DIAMETER 5" DIAMETER 6" DIAMETER 8" DIAMETER 10" DIAMETER 12" DIAMETER O BIRCH **EVERGREEN** 

|                                           | GRID NORTH<br>NHSPC NADB3(2011)                                                                                                                                                                                                                                                                                     | 60 MARCY STREET<br>PORTSMOUTH, NH 03<br>3) PARCEL IS LOCATED IN                                                                                                                                                                                            | 3802<br>NY<br>3810                                  | UTH ASSESS                          | OR'S                           |  |  |  |  |  |
|-------------------------------------------|---------------------------------------------------------------------------------------------------------------------------------------------------------------------------------------------------------------------------------------------------------------------------------------------------------------------|------------------------------------------------------------------------------------------------------------------------------------------------------------------------------------------------------------------------------------------------------------|-----------------------------------------------------|-------------------------------------|--------------------------------|--|--|--|--|--|
|                                           | N                                                                                                                                                                                                                                                                                                                   | SEA LEVEL LLC<br>PO BOX 4094<br>PORTSMOUTH, NH 03<br>5743/352<br>D-27320<br>APPLICANT:<br>GUNDALOW COMPAN<br>60 MARCY STREET<br>PORTSMOUTH, NH 03<br>3) PARCEL IS LOCATED IN 1                                                                             | NY<br>3810                                          |                                     |                                |  |  |  |  |  |
|                                           | GRID                                                                                                                                                                                                                                                                                                                | APPLICANT:<br>GUNDALOW COMPAN<br>60 MARCY STREET<br>PORTSMOUTH, NH 03<br>3) PARCEL IS LOCATED IN 1                                                                                                                                                         | 3810                                                |                                     |                                |  |  |  |  |  |
|                                           | GRI                                                                                                                                                                                                                                                                                                                 |                                                                                                                                                                                                                                                            |                                                     |                                     | APPLICANT:<br>GUNDALOW COMPANY |  |  |  |  |  |
|                                           |                                                                                                                                                                                                                                                                                                                     | 3) PARCEL IS LOCATED IN FLOOD HAZARD ZONE X AS SHOWN ON FIRM PANEL 33015C0286F. EFFECTIVE DATE JANUARY 29, 2021.                                                                                                                                           |                                                     |                                     |                                |  |  |  |  |  |
|                                           |                                                                                                                                                                                                                                                                                                                     | 4) EXISTING LOT AREA<br>7,000 S.F.<br>0.1607 ACRES                                                                                                                                                                                                         |                                                     |                                     |                                |  |  |  |  |  |
|                                           |                                                                                                                                                                                                                                                                                                                     | 5) PARCEL IS LOCATED IN THE WATERFRONT BUSINESS (WB)<br>DISTRICT.                                                                                                                                                                                          |                                                     |                                     |                                |  |  |  |  |  |
|                                           |                                                                                                                                                                                                                                                                                                                     | 6) DIMENSIONAL REQUIRED<br>MIN. LOT AREA:<br>FRONTAGE:<br>DEPTH:<br>SETBACKS:                                                                                                                                                                              |                                                     | 20,000 S.F.<br>100 FEET<br>100 FEET |                                |  |  |  |  |  |
|                                           |                                                                                                                                                                                                                                                                                                                     | FRONT<br>REAR:<br>SIDE:                                                                                                                                                                                                                                    |                                                     | 30 FEET<br>20 FEET<br>30 FEET       |                                |  |  |  |  |  |
|                                           |                                                                                                                                                                                                                                                                                                                     | MAXIMUM STRUCTURE<br>MAXIMUM ROOF APPU<br>MAXIMUM BUILDING C<br>MINIMUM OPEN SPACE                                                                                                                                                                         | IRTENANCE HEIGHT:<br>OVERAGE:                       |                                     |                                |  |  |  |  |  |
|                                           |                                                                                                                                                                                                                                                                                                                     | 7) THE CONTRACTOR SHALL NOTIFY DIG SAFE AT 1-888-DIG-SAFE<br>(1-888-344-7233) AT LEAST 72 HOURS PRIOR TO COMMENCING ANY<br>EXCAVATION ON PUBLIC OR PRIVATE PROPERTY.                                                                                       |                                                     |                                     |                                |  |  |  |  |  |
|                                           | 8) UNDERGROUND UTILITY LOCATIONS ARE BASED UPON BES<br>AVAILABLE EVIDENCE AND ARE NOT FIELD VERIFIED. LOCATIN<br>AND PROTECTING ANY ABOVEGROUND OR UNDERGROUND<br>UTILITIES IS THE SOLE RESPONSIBILITY OF THE CONTRACTOR<br>AND/OR THE OWNER. UTILITY CONFLICTS SHOULD BE REPORT<br>AT ONCE TO THE DESIGN ENGINEER. |                                                                                                                                                                                                                                                            |                                                     |                                     |                                |  |  |  |  |  |
|                                           |                                                                                                                                                                                                                                                                                                                     | 9) CONTRACTOR SHALL INSTALL AND MAINTAIN EROSION<br>CONTROL MEASURES IN ACCORDANCE WITH THE "NEW<br>HAMPSHIRE STORMWATER MANUAL, VOLUME 3, EROSION AND<br>SEDIMENT CONTROLS DURING CONSTRUCTION. (NHDES<br>DECEMBER 2008).                                 |                                                     |                                     |                                |  |  |  |  |  |
|                                           |                                                                                                                                                                                                                                                                                                                     | 10) THE PURPOSE OF THIS<br>DEVELOPMENT LAYOUT O                                                                                                                                                                                                            | N THE PROPERTY.                                     | ROPOSED                             |                                |  |  |  |  |  |
|                                           |                                                                                                                                                                                                                                                                                                                     | 11) EXISTING STRUCTURE                                                                                                                                                                                                                                     | TO BE REMOVED.                                      |                                     |                                |  |  |  |  |  |
|                                           |                                                                                                                                                                                                                                                                                                                     | 12) PROPOSED USE: SECTION 12.40 - LANDSIDE SUPPORT FACILITY<br>FOR COMMERCIAL PASSENGER VESSEL (GUNDALOW) WITH SOME<br>3.21 SCHOOL/ EDUCATIONAL COMPONENT. GUNDALOW<br>ADMINISTRATIVE OFFICE ON SECOND LEVEL.                                              |                                                     |                                     |                                |  |  |  |  |  |
|                                           |                                                                                                                                                                                                                                                                                                                     | 13) PARKING CALCULATION:<br>OFFICE: 480 S.F<br>1 SPACE PER 250 S.F. & ROUNDUP<br>480 S.F./ 250 S.F. x 1 SPACE = 2 SPACES<br>EMPLOYEES: 3 PEOPLE<br>1 SPACE PER EMPLOYEE<br>3 PEOPLE x 1 SPACE = 3 SPACES<br>TOTAL REQUIRED: 5 SPACES<br>PROPOSED: 5 SPACES |                                                     |                                     |                                |  |  |  |  |  |
|                                           |                                                                                                                                                                                                                                                                                                                     | 1 06/25/2025 ISSUED FOR REVIE                                                                                                                                                                                                                              | w                                                   | CBA                                 | JRC                            |  |  |  |  |  |
|                                           |                                                                                                                                                                                                                                                                                                                     | 0 01/10/2025 ISSUED FOR COMM                                                                                                                                                                                                                               | ENT                                                 | СВА                                 | JRC                            |  |  |  |  |  |
|                                           |                                                                                                                                                                                                                                                                                                                     | REV DATE DESCRIPTION DRAWING ISSUE STATUS                                                                                                                                                                                                                  |                                                     | BY                                  | СНК.                           |  |  |  |  |  |
|                                           |                                                                                                                                                                                                                                                                                                                     | S                                                                                                                                                                                                                                                          |                                                     |                                     |                                |  |  |  |  |  |
|                                           |                                                                                                                                                                                                                                                                                                                     |                                                                                                                                                                                                                                                            |                                                     |                                     | YING<br>nit 14<br>03801        |  |  |  |  |  |
| (TO THE LOT LINE)                         | REAS                                                                                                                                                                                                                                                                                                                | PROJECT                                                                                                                                                                                                                                                    |                                                     |                                     |                                |  |  |  |  |  |
| EXISTING<br>IMPERVIOUS (S.F.) II<br>1,022 | PROPOSED<br>MPERVIOUS (S.F.)<br>1,350                                                                                                                                                                                                                                                                               | GUNDALOW COMPANY<br>WENTWORTH HOUSE ROAD PORTSMOUTH, NH                                                                                                                                                                                                    |                                                     |                                     |                                |  |  |  |  |  |
| 3,955                                     | 2,195                                                                                                                                                                                                                                                                                                               | TITLE                                                                                                                                                                                                                                                      | SITE PLAN                                           |                                     |                                |  |  |  |  |  |
| 0                                         | 578                                                                                                                                                                                                                                                                                                                 |                                                                                                                                                                                                                                                            |                                                     |                                     |                                |  |  |  |  |  |
|                                           |                                                                                                                                                                                                                                                                                                                     |                                                                                                                                                                                                                                                            | DATE SC<br>JANUARY 2025                             | CALE<br>1" = 10'                    |                                |  |  |  |  |  |
| 4,977                                     | 4,416                                                                                                                                                                                                                                                                                                               |                                                                                                                                                                                                                                                            | DRAWN BY DESIGNED BY                                | CHECKED BY                          | Y                              |  |  |  |  |  |
| 4,311                                     |                                                                                                                                                                                                                                                                                                                     |                                                                                                                                                                                                                                                            | CBA JRC                                             | JRC                                 |                                |  |  |  |  |  |
| 4,377                                     |                                                                                                                                                                                                                                                                                                                     | 8 . No. 14 6                                                                                                                                                                                                                                               | PROJECT No. FIELD P                                 | DOK AND PAGE                        |                                |  |  |  |  |  |
| 7,000                                     | 7,000                                                                                                                                                                                                                                                                                                               | No.<br>738<br>JOHN<br>R.                                                                                                                                                                                                                                   | PROJECT No. FIELD BO<br>5010185.2625<br>DRAWING No. | OOK AND PAGE<br>FB 328 PG 57        | REV.                           |  |  |  |  |  |