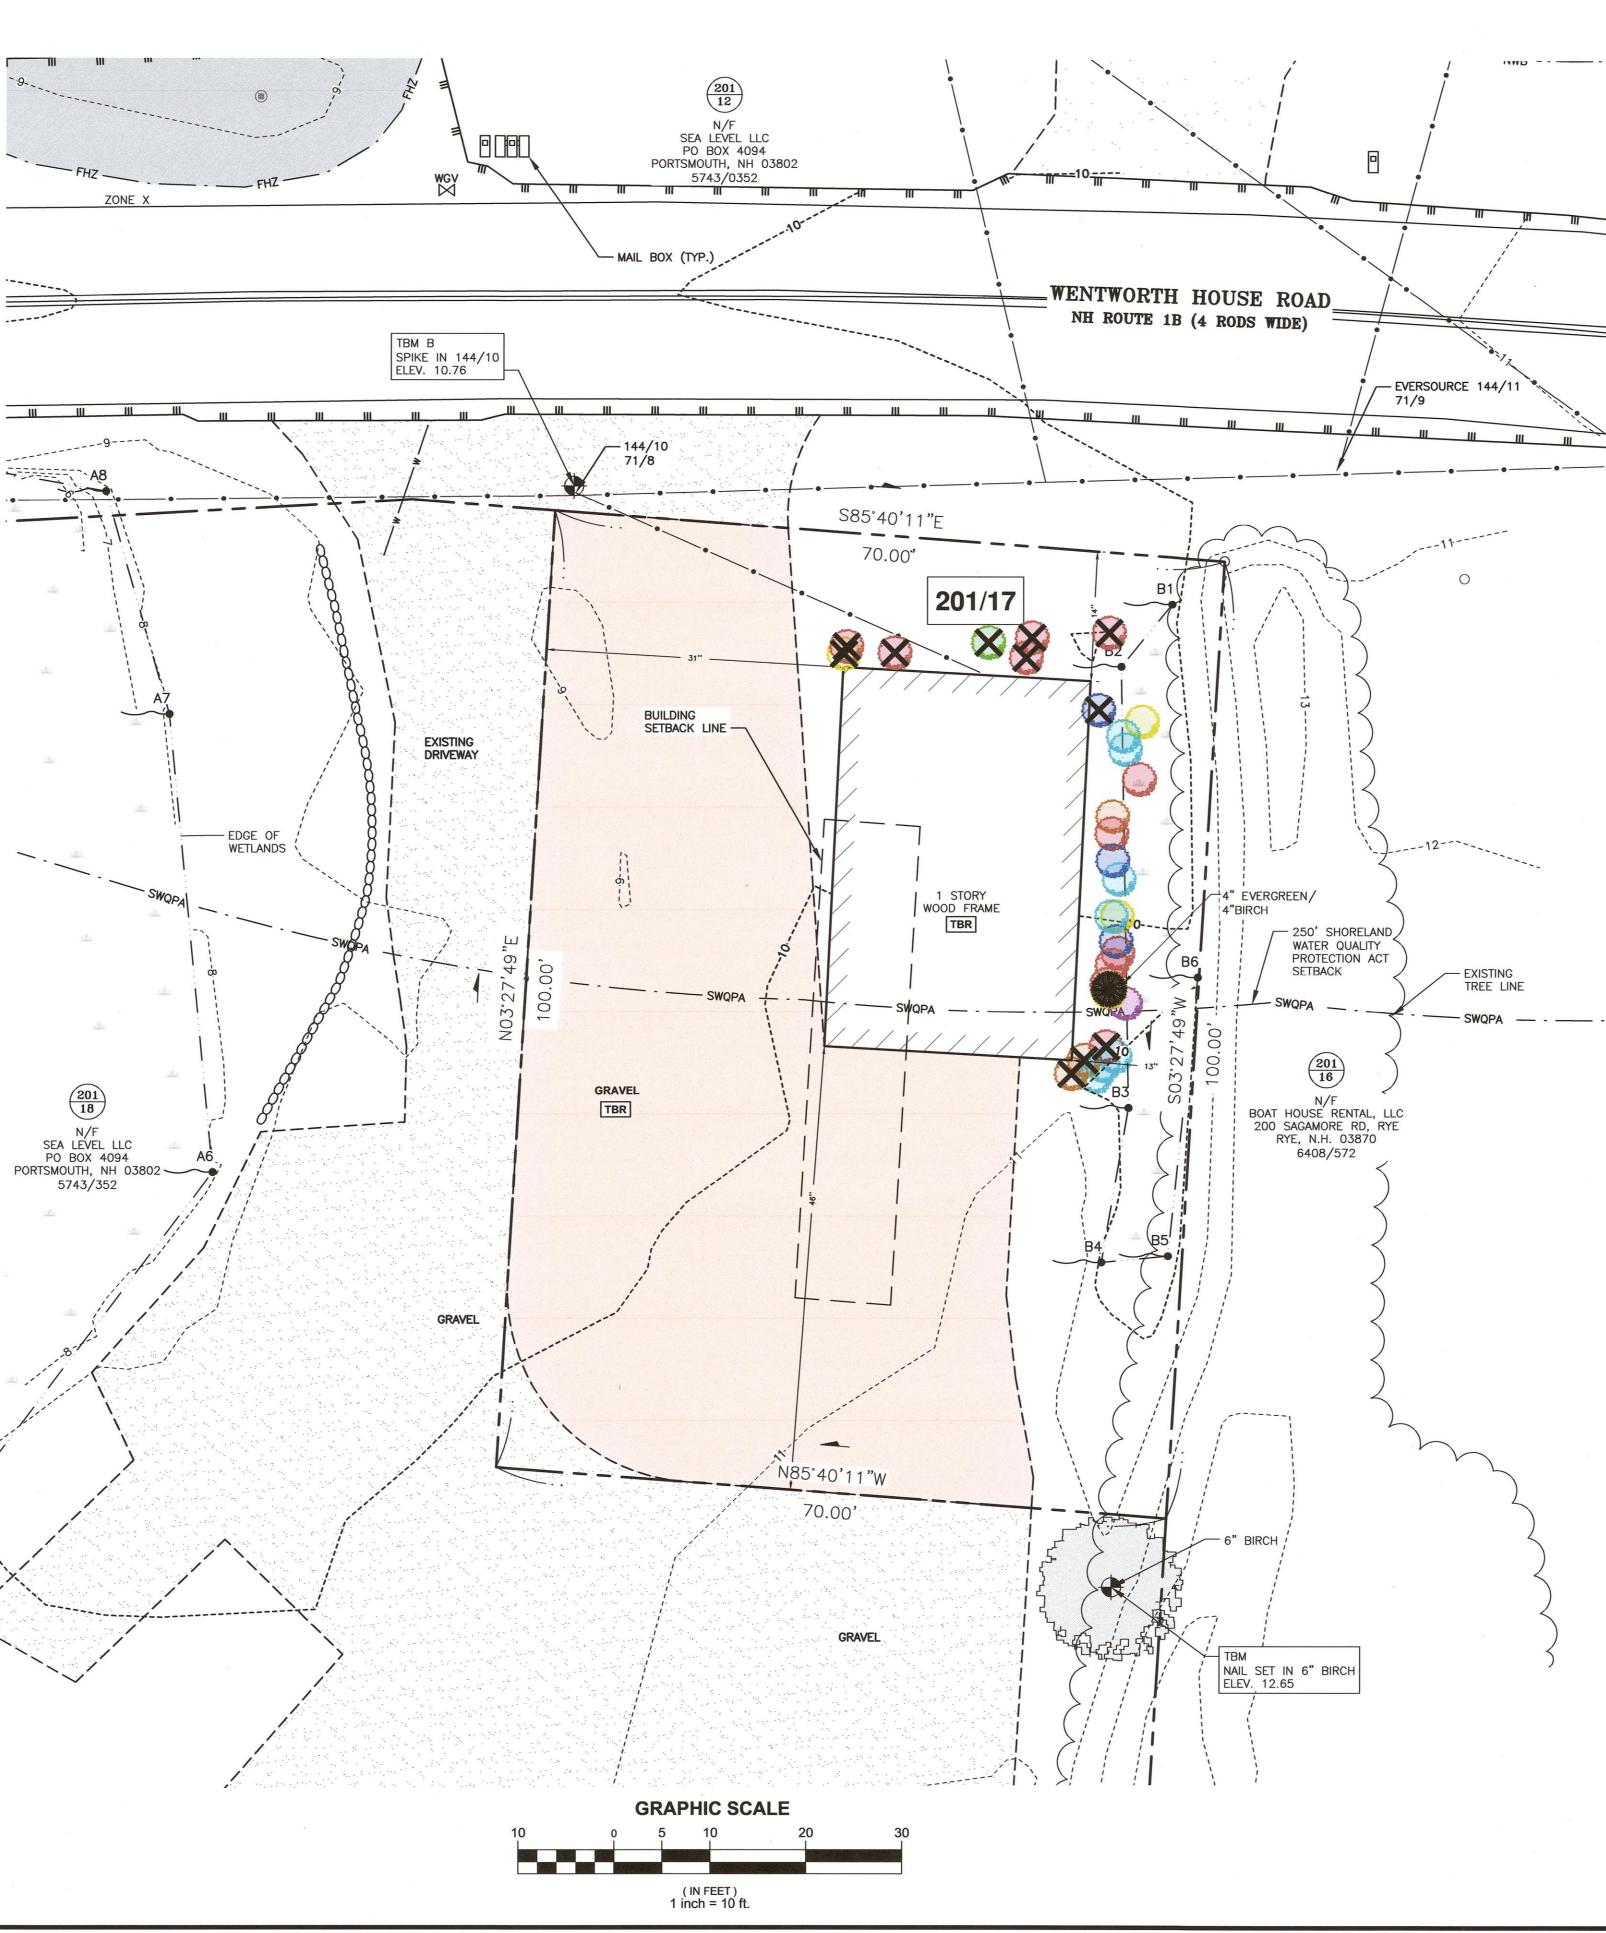

The following plans are included in our submission:

- Existing Conditions Plan This plan shows the site building envelope, topographic and utility features.
- Site Plan This plan shows the proposed structure and site improvements.
- Portsmouth Wetland CUP This plan shows the proposed wetland buffer impacts.

|                                             | GRID NORTH<br>NHSPC NAD83(2011)                                                                                                                                                                                            | Image: Statistic state       5743/352         D-27320       APPLICANT:         GUNDALOW COMPANY       60 MARCY STREET         PORTSMOUTH NH 03810       3) PARCEL IS LOCATED IN FLOOD HAZARD ZONE X AS SHOWN C         FIRM PANEL 33015C0286F. EFFECTIVE DATE JANUARY 29, 2021.       4) EXISTING LOT AREA         7,000 S.F.       0.1607 ACRES                                                                                                                                                                                                                    |                                                                                                                                                                                                                                                                                                                         |                         |                                                       |                                         |                   | ON                       |  |  |
|---------------------------------------------|----------------------------------------------------------------------------------------------------------------------------------------------------------------------------------------------------------------------------|---------------------------------------------------------------------------------------------------------------------------------------------------------------------------------------------------------------------------------------------------------------------------------------------------------------------------------------------------------------------------------------------------------------------------------------------------------------------------------------------------------------------------------------------------------------------|-------------------------------------------------------------------------------------------------------------------------------------------------------------------------------------------------------------------------------------------------------------------------------------------------------------------------|-------------------------|-------------------------------------------------------|-----------------------------------------|-------------------|--------------------------|--|--|
|                                             |                                                                                                                                                                                                                            | 5) PARCEL IS LOCATED IN THE WATERFRONT BUSINESS (WB)<br>DISTRICT.                                                                                                                                                                                                                                                                                                                                                                                                                                                                                                   |                                                                                                                                                                                                                                                                                                                         |                         |                                                       |                                         |                   |                          |  |  |
|                                             |                                                                                                                                                                                                                            | 6) [                                                                                                                                                                                                                                                                                                                                                                                                                                                                                                                                                                | DIMENSION/<br>MIN. LOT /<br>FRONTAG<br>DEPTH:<br>SETBACKS                                                                                                                                                                                                                                                               | E:<br>S:                |                                                       | 20,000 \$<br>100 FE<br>100 FE           | ET                |                          |  |  |
|                                             |                                                                                                                                                                                                                            |                                                                                                                                                                                                                                                                                                                                                                                                                                                                                                                                                                     |                                                                                                                                                                                                                                                                                                                         | FRONT<br>REAR:<br>SIDE: | :                                                     | 30 FE<br>20 FE<br>30 FE                 | ET                |                          |  |  |
|                                             |                                                                                                                                                                                                                            |                                                                                                                                                                                                                                                                                                                                                                                                                                                                                                                                                                     | MAXIMUM<br>MAXIMUM<br>MINIMUM (                                                                                                                                                                                                                                                                                         | BUILDING CO             | RTENANCE HEIGH<br>OVERAGE:<br>::                      | 3<br>2                                  | EET<br>80%<br>20% |                          |  |  |
|                                             |                                                                                                                                                                                                                            | (1-8                                                                                                                                                                                                                                                                                                                                                                                                                                                                                                                                                                | 888-344-723                                                                                                                                                                                                                                                                                                             | 3) AT LEAST             | L NOTIFY DIG SAF<br>72 HOURS PRIOR<br>R PRIVATE PROPE | TO COMMEN                               |                   |                          |  |  |
|                                             |                                                                                                                                                                                                                            | AV<br>AN<br>UTI<br>AN                                                                                                                                                                                                                                                                                                                                                                                                                                                                                                                                               | 8) UNDERGROUND UTILITY LOCATIONS ARE BASED UPON BEST<br>AVAILABLE EVIDENCE AND ARE NOT FIELD VERIFIED. LOCATING<br>AND PROTECTING ANY ABOVEGROUND OR UNDERGROUND<br>UTILITIES IS THE SOLE RESPONSIBILITY OF THE CONTRACTOR<br>AND/OR THE OWNER. UTILITY CONFLICTS SHOULD BE REPORTED<br>AT ONCE TO THE DESIGN ENGINEER. |                         |                                                       |                                         |                   |                          |  |  |
|                                             | 9) CONTRACTOR SHALL INSTALL AND MAINTAIN EROSION<br>CONTROL MEASURES IN ACCORDANCE WITH THE "NEW<br>HAMPSHIRE STORMWATER MANUAL, VOLUME 3, EROSION AND<br>SEDIMENT CONTROLS DURING CONSTRUCTION. (NHDES<br>DECEMBER 2008). |                                                                                                                                                                                                                                                                                                                                                                                                                                                                                                                                                                     |                                                                                                                                                                                                                                                                                                                         |                         |                                                       |                                         |                   |                          |  |  |
|                                             |                                                                                                                                                                                                                            | DE                                                                                                                                                                                                                                                                                                                                                                                                                                                                                                                                                                  | VELOPMEN                                                                                                                                                                                                                                                                                                                | T LAYOUT OF             | PLAN IS TO SHOW<br>NTHE PROPERTY.                     |                                         | ED                |                          |  |  |
|                                             |                                                                                                                                                                                                                            | <ul> <li>11) EXISTING STRUCTURE TO BE REMOVED.</li> <li>12) PROPOSED USE: SECTION 12.40 - LANDSIDE SUPPORT FACILITY<br/>FOR COMMERCIAL PASSENGER VESSEL (GUNDALOW) WITH SOME<br/>3.21 SCHOOL/ EDUCATIONAL COMPONENT. GUNDALOW<br/>ADMINISTRATIVE OFFICE ON SECOND LEVEL.</li> <li>13) PARKING CALCULATION:<br/>OFFICE: 480 S.F<br/>1 SPACE PER 250 S.F. &amp; ROUNDUP<br/>480 S.F./ 250 S.F. x 1 SPACE = 2 SPACES<br/>EMPLOYEES: 3 PEOPLE<br/>1 SPACE PER EMPLOYEE<br/>3 PEOPLE x 1 SPACE = 3 SPACES<br/>TOTAL REQUIRED: 5 SPACES<br/>PROPOSED: 5 SPACES</li> </ul> |                                                                                                                                                                                                                                                                                                                         |                         |                                                       |                                         |                   |                          |  |  |
|                                             |                                                                                                                                                                                                                            | 1                                                                                                                                                                                                                                                                                                                                                                                                                                                                                                                                                                   | 06/25/2025<br>01/10/2025                                                                                                                                                                                                                                                                                                | ISSUED FOR REVIEN       | SUED FOR REVIEW                                       |                                         | CBA<br>CBA        | JRC<br>JRC               |  |  |
|                                             |                                                                                                                                                                                                                            | REV<br>DRAWIN                                                                                                                                                                                                                                                                                                                                                                                                                                                                                                                                                       | DATE                                                                                                                                                                                                                                                                                                                    |                         |                                                       |                                         | BY                | СНК.                     |  |  |
|                                             |                                                                                                                                                                                                                            |                                                                                                                                                                                                                                                                                                                                                                                                                                                                                                                                                                     |                                                                                                                                                                                                                                                                                                                         | S                       | ITE PLAN                                              |                                         |                   |                          |  |  |
| Т                                           |                                                                                                                                                                                                                            | WWW<br>PROJE                                                                                                                                                                                                                                                                                                                                                                                                                                                                                                                                                        | W.HALEYWA                                                                                                                                                                                                                                                                                                               | ENG                     | GINEERING   ENVIRO                                    | ONMENTAL  <br>200 Griffin<br>Portsmouth | SURVE<br>Rd. Ur   | EYING<br>nit 14<br>03801 |  |  |
| DUS SURFACE<br>OF PORTSMOUTH WE<br>EXISTING |                                                                                                                                                                                                                            |                                                                                                                                                                                                                                                                                                                                                                                                                                                                                                                                                                     |                                                                                                                                                                                                                                                                                                                         |                         | LOW COMPA                                             |                                         |                   |                          |  |  |
| IMPERVIOUS (S.F.)<br>1022<br>3,955<br>0     | IMPERVIOUS (S.F.)<br>1,350<br>2195<br>293                                                                                                                                                                                  | TITLE                                                                                                                                                                                                                                                                                                                                                                                                                                                                                                                                                               | TITLE<br>PORTSMOUTH<br>WETLAND CUP                                                                                                                                                                                                                                                                                      |                         |                                                       |                                         |                   |                          |  |  |
| 0                                           | 578                                                                                                                                                                                                                        | $\vdash$                                                                                                                                                                                                                                                                                                                                                                                                                                                                                                                                                            |                                                                                                                                                                                                                                                                                                                         | III.                    | DATE<br>JANUARY 2025                                  | SCALE                                   | " = 10'           |                          |  |  |
| 4,977                                       | 4,417                                                                                                                                                                                                                      | Willing                                                                                                                                                                                                                                                                                                                                                                                                                                                                                                                                                             | JOHN<br>CHAGNC<br>No. 765                                                                                                                                                                                                                                                                                               | A 40 SHIRE              | CBA JRC<br>PROJECT No.                                | C J                                     |                   | Υ                        |  |  |
| 6,601<br>75.4%                              | 6,601<br>66.9%                                                                                                                                                                                                             | HUHHH                                                                                                                                                                                                                                                                                                                                                                                                                                                                                                                                                               | No.765                                                                                                                                                                                                                                                                                                                  | ENGHAUMUNI              | 5010185.2625<br>DRAWING No.                           | FB 328                                  | F                 | REV.                     |  |  |
|                                             |                                                                                                                                                                                                                            |                                                                                                                                                                                                                                                                                                                                                                                                                                                                                                                                                                     |                                                                                                                                                                                                                                                                                                                         |                         |                                                       |                                         |                   |                          |  |  |