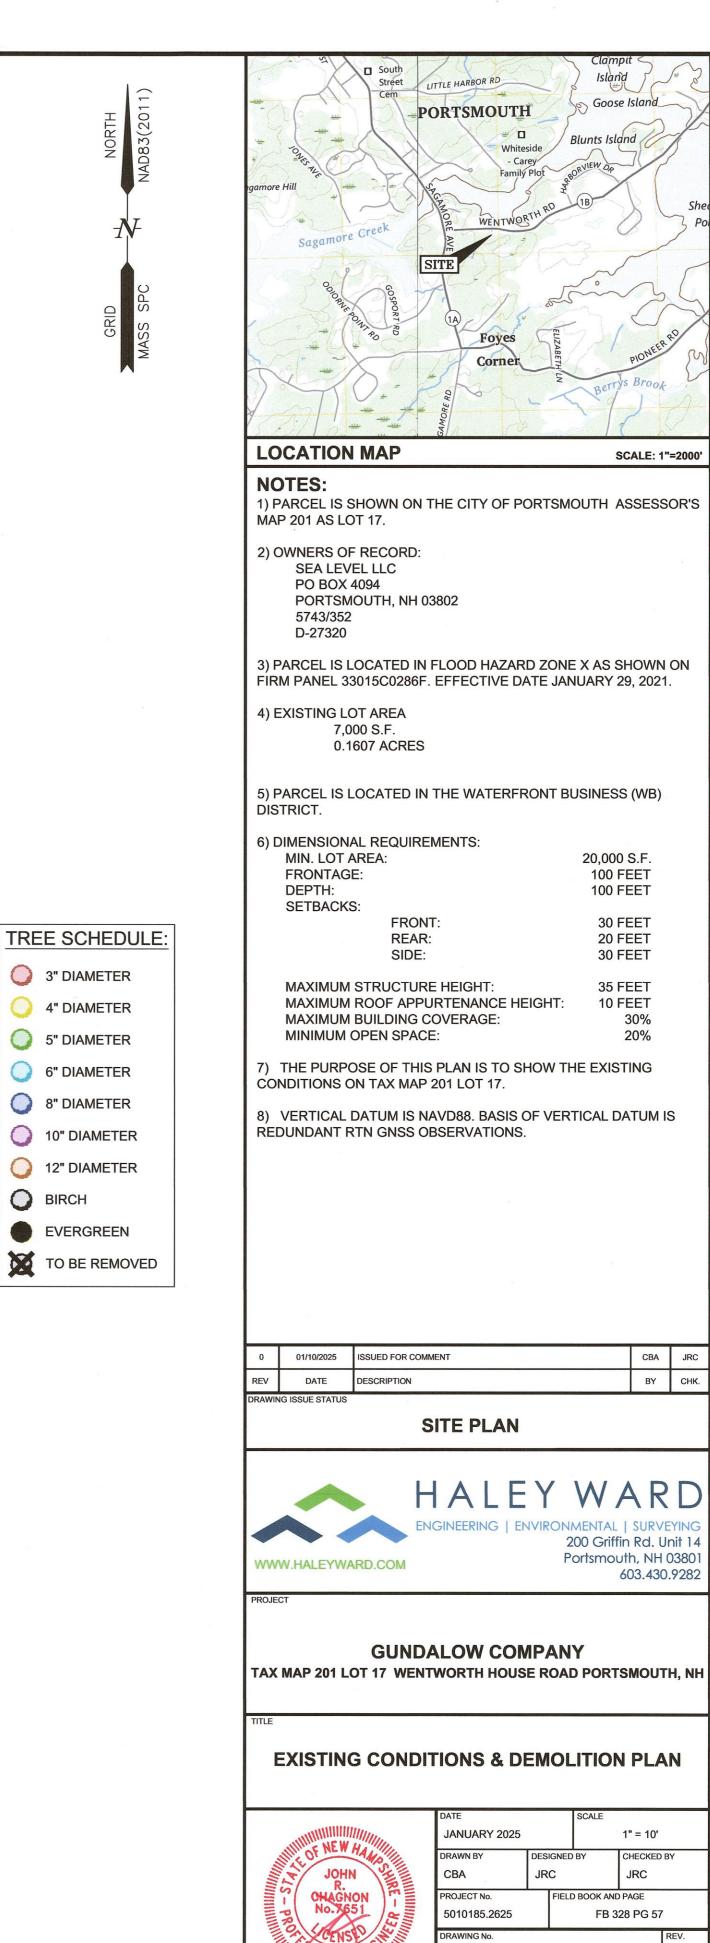

The following plans are included in our submission:

- Existing Conditions Plan This plan shows the site building envelope, topographic and utility features.
- Site Plan This plan shows the proposed structure and site improvements.
- Portsmouth Wetland CUP This plan shows the proposed wetland buffer impacts.

2) WETLAND FLAGS WERE FIELD LOCATED BY HALEY WARD

**SHEET 1 - C1** 

TREE SCHEDULE:

3" DIAMETER 4" DIAMETER 5" DIAMETER 6" DIAMETER 8" DIAMETER 10" DIAMETER 12" DIAMETER O BIRCH **EVERGREEN** 

|                                           | GRID NORTH<br>NHSPC NADB3(2011)                                                                                                                                                                                                                                                                                     | 60 MARCY STREET<br>PORTSMOUTH, NH 03<br>3) PARCEL IS LOCATED IN                                                                                                                                                                                            | 3802<br>NY<br>3810                                  | UTH ASSESS                          | OR'S                           |  |  |  |  |  |
|-------------------------------------------|---------------------------------------------------------------------------------------------------------------------------------------------------------------------------------------------------------------------------------------------------------------------------------------------------------------------|------------------------------------------------------------------------------------------------------------------------------------------------------------------------------------------------------------------------------------------------------------|-----------------------------------------------------|-------------------------------------|--------------------------------|--|--|--|--|--|
|                                           | N                                                                                                                                                                                                                                                                                                                   | SEA LEVEL LLC<br>PO BOX 4094<br>PORTSMOUTH, NH 03<br>5743/352<br>D-27320<br>APPLICANT:<br>GUNDALOW COMPAN<br>60 MARCY STREET<br>PORTSMOUTH, NH 03<br>3) PARCEL IS LOCATED IN 1                                                                             | NY<br>3810                                          |                                     |                                |  |  |  |  |  |
|                                           | GRID                                                                                                                                                                                                                                                                                                                | APPLICANT:<br>GUNDALOW COMPAN<br>60 MARCY STREET<br>PORTSMOUTH, NH 03<br>3) PARCEL IS LOCATED IN 1                                                                                                                                                         | 3810                                                |                                     |                                |  |  |  |  |  |
|                                           | GRI                                                                                                                                                                                                                                                                                                                 |                                                                                                                                                                                                                                                            |                                                     |                                     | APPLICANT:<br>GUNDALOW COMPANY |  |  |  |  |  |
|                                           |                                                                                                                                                                                                                                                                                                                     | 3) PARCEL IS LOCATED IN FLOOD HAZARD ZONE X AS SHOWN ON FIRM PANEL 33015C0286F. EFFECTIVE DATE JANUARY 29, 2021.                                                                                                                                           |                                                     |                                     |                                |  |  |  |  |  |
|                                           |                                                                                                                                                                                                                                                                                                                     | 4) EXISTING LOT AREA<br>7,000 S.F.<br>0.1607 ACRES                                                                                                                                                                                                         |                                                     |                                     |                                |  |  |  |  |  |
|                                           |                                                                                                                                                                                                                                                                                                                     | 5) PARCEL IS LOCATED IN THE WATERFRONT BUSINESS (WB)<br>DISTRICT.                                                                                                                                                                                          |                                                     |                                     |                                |  |  |  |  |  |
|                                           |                                                                                                                                                                                                                                                                                                                     | 6) DIMENSIONAL REQUIRED<br>MIN. LOT AREA:<br>FRONTAGE:<br>DEPTH:<br>SETBACKS:                                                                                                                                                                              |                                                     | 20,000 S.F.<br>100 FEET<br>100 FEET |                                |  |  |  |  |  |
|                                           |                                                                                                                                                                                                                                                                                                                     | FRONT<br>REAR:<br>SIDE:                                                                                                                                                                                                                                    |                                                     | 30 FEET<br>20 FEET<br>30 FEET       |                                |  |  |  |  |  |
|                                           |                                                                                                                                                                                                                                                                                                                     | MAXIMUM STRUCTURE<br>MAXIMUM ROOF APPU<br>MAXIMUM BUILDING C<br>MINIMUM OPEN SPACE                                                                                                                                                                         | IRTENANCE HEIGHT:<br>OVERAGE:                       |                                     |                                |  |  |  |  |  |
|                                           |                                                                                                                                                                                                                                                                                                                     | 7) THE CONTRACTOR SHALL NOTIFY DIG SAFE AT 1-888-DIG-SAFE<br>(1-888-344-7233) AT LEAST 72 HOURS PRIOR TO COMMENCING ANY<br>EXCAVATION ON PUBLIC OR PRIVATE PROPERTY.                                                                                       |                                                     |                                     |                                |  |  |  |  |  |
|                                           | 8) UNDERGROUND UTILITY LOCATIONS ARE BASED UPON BES<br>AVAILABLE EVIDENCE AND ARE NOT FIELD VERIFIED. LOCATIN<br>AND PROTECTING ANY ABOVEGROUND OR UNDERGROUND<br>UTILITIES IS THE SOLE RESPONSIBILITY OF THE CONTRACTOR<br>AND/OR THE OWNER. UTILITY CONFLICTS SHOULD BE REPORT<br>AT ONCE TO THE DESIGN ENGINEER. |                                                                                                                                                                                                                                                            |                                                     |                                     |                                |  |  |  |  |  |
|                                           |                                                                                                                                                                                                                                                                                                                     | 9) CONTRACTOR SHALL INSTALL AND MAINTAIN EROSION<br>CONTROL MEASURES IN ACCORDANCE WITH THE "NEW<br>HAMPSHIRE STORMWATER MANUAL, VOLUME 3, EROSION AND<br>SEDIMENT CONTROLS DURING CONSTRUCTION. (NHDES<br>DECEMBER 2008).                                 |                                                     |                                     |                                |  |  |  |  |  |
|                                           |                                                                                                                                                                                                                                                                                                                     | 10) THE PURPOSE OF THIS<br>DEVELOPMENT LAYOUT O                                                                                                                                                                                                            | N THE PROPERTY.                                     | ROPOSED                             |                                |  |  |  |  |  |
|                                           |                                                                                                                                                                                                                                                                                                                     | 11) EXISTING STRUCTURE                                                                                                                                                                                                                                     | TO BE REMOVED.                                      |                                     |                                |  |  |  |  |  |
|                                           |                                                                                                                                                                                                                                                                                                                     | 12) PROPOSED USE: SECTION 12.40 - LANDSIDE SUPPORT FACILITY<br>FOR COMMERCIAL PASSENGER VESSEL (GUNDALOW) WITH SOME<br>3.21 SCHOOL/ EDUCATIONAL COMPONENT. GUNDALOW<br>ADMINISTRATIVE OFFICE ON SECOND LEVEL.                                              |                                                     |                                     |                                |  |  |  |  |  |
|                                           |                                                                                                                                                                                                                                                                                                                     | 13) PARKING CALCULATION:<br>OFFICE: 480 S.F<br>1 SPACE PER 250 S.F. & ROUNDUP<br>480 S.F./ 250 S.F. x 1 SPACE = 2 SPACES<br>EMPLOYEES: 3 PEOPLE<br>1 SPACE PER EMPLOYEE<br>3 PEOPLE x 1 SPACE = 3 SPACES<br>TOTAL REQUIRED: 5 SPACES<br>PROPOSED: 5 SPACES |                                                     |                                     |                                |  |  |  |  |  |
|                                           |                                                                                                                                                                                                                                                                                                                     | 1 06/25/2025 ISSUED FOR REVIE                                                                                                                                                                                                                              | w                                                   | CBA                                 | JRC                            |  |  |  |  |  |
|                                           |                                                                                                                                                                                                                                                                                                                     | 0 01/10/2025 ISSUED FOR COMM                                                                                                                                                                                                                               | ENT                                                 | СВА                                 | JRC                            |  |  |  |  |  |
|                                           |                                                                                                                                                                                                                                                                                                                     | REV DATE DESCRIPTION DRAWING ISSUE STATUS                                                                                                                                                                                                                  |                                                     | BY                                  | СНК.                           |  |  |  |  |  |
|                                           |                                                                                                                                                                                                                                                                                                                     | S                                                                                                                                                                                                                                                          |                                                     |                                     |                                |  |  |  |  |  |
|                                           |                                                                                                                                                                                                                                                                                                                     |                                                                                                                                                                                                                                                            |                                                     |                                     | YING<br>nit 14<br>03801        |  |  |  |  |  |
| (TO THE LOT LINE)                         | REAS                                                                                                                                                                                                                                                                                                                | PROJECT                                                                                                                                                                                                                                                    |                                                     |                                     |                                |  |  |  |  |  |
| EXISTING<br>IMPERVIOUS (S.F.) II<br>1,022 | PROPOSED<br>MPERVIOUS (S.F.)<br>1,350                                                                                                                                                                                                                                                                               | GUNDALOW COMPANY<br>WENTWORTH HOUSE ROAD PORTSMOUTH, NH                                                                                                                                                                                                    |                                                     |                                     |                                |  |  |  |  |  |
| 3,955                                     | 2,195                                                                                                                                                                                                                                                                                                               | TITLE                                                                                                                                                                                                                                                      | SITE PLAN                                           |                                     |                                |  |  |  |  |  |
| 0                                         | 578                                                                                                                                                                                                                                                                                                                 |                                                                                                                                                                                                                                                            |                                                     |                                     |                                |  |  |  |  |  |
|                                           |                                                                                                                                                                                                                                                                                                                     |                                                                                                                                                                                                                                                            | DATE SC<br>JANUARY 2025                             | CALE<br>1" = 10'                    |                                |  |  |  |  |  |
| 4,977                                     | 4,416                                                                                                                                                                                                                                                                                                               |                                                                                                                                                                                                                                                            | DRAWN BY DESIGNED BY                                | CHECKED BY                          | Y                              |  |  |  |  |  |
| 4,311                                     |                                                                                                                                                                                                                                                                                                                     |                                                                                                                                                                                                                                                            | CBA JRC                                             | JRC                                 |                                |  |  |  |  |  |
| 4,377                                     |                                                                                                                                                                                                                                                                                                                     | 8 . No. 14 6                                                                                                                                                                                                                                               | PROJECT No. FIELD P                                 | DOK AND PAGE                        |                                |  |  |  |  |  |
| 7,000                                     | 7,000                                                                                                                                                                                                                                                                                                               | No.<br>738<br>JOHN<br>R.                                                                                                                                                                                                                                   | PROJECT No. FIELD BO<br>5010185.2625<br>DRAWING No. | OOK AND PAGE<br>FB 328 PG 57        | REV.                           |  |  |  |  |  |